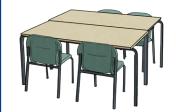

## 4 Times Table Maths Mastery Mat

Complete the sentence and calculation to match the array.

There are \_\_\_ equal rows of \_\_\_ .

There are \_\_\_ equal columns of \_\_\_ .

A classroom table can seat 4 children.

How many tables are needed to seat 28 children?

tables

Calculate the total number of spots on the dice.

Fill in the missing numbers in the empty boxes.

Explain the mistake in this number sequence.

4, 8, 12, 16, 24, 28, 32, 36, 40, 44, 48