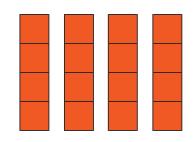

## 4 Times Table Maths Mastery Mat

Complete the sentence and calculation to match the array.

There are \_\_\_ equal rows of \_\_\_ .

There are \_\_\_ equal columns of \_\_\_ .

A classroom table can seat 4 children.