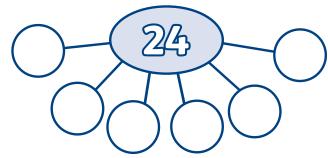

## 4 Times Table Maths Mastery Mat

Complete the fact family.

Write a division calculation to match the number line.

Complete the part-whole model.

Write a multiplication calculation to match this image.

Solve this problem.