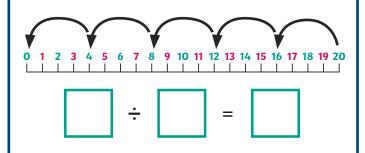

## 4 Times Table Maths Mastery Mat

Complete the fact family.

Write a division calculation to match the number line.

Complete the part-whole model.

Write a multiplication calculation to match this image.

Solve this problem.