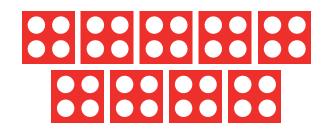

How many tables are needed to seat 28 children?

tables

Calculate the total number of spots on the dice.

Fill in the missing numbers in the empty boxes.

Explain the mistake in this number sequence.

4, 8, 12, 16, 24, 28, 32, 36, 40, 44, 48